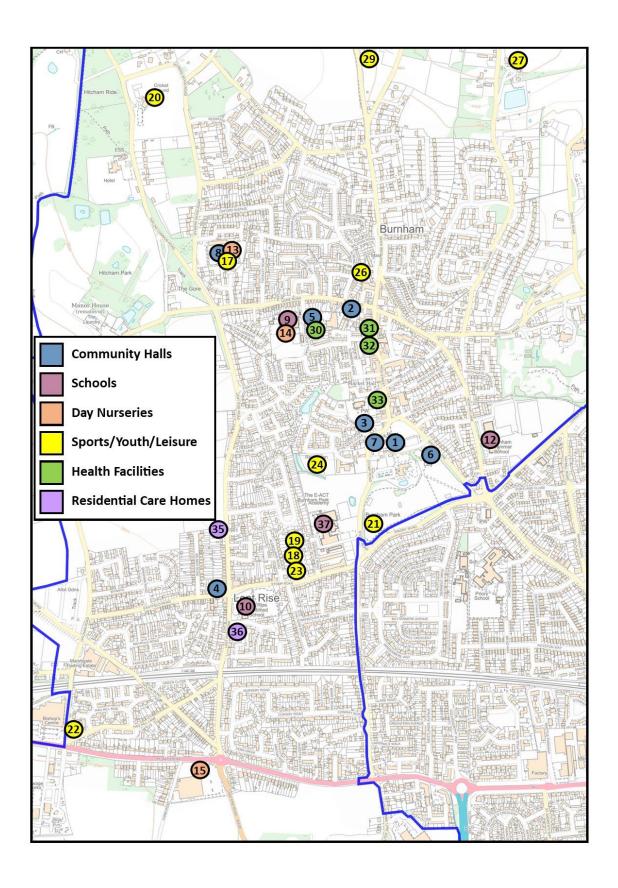

## Burnham Community Facilities – As seen on map showing main built-up area.

| Community Facilities & Halls |                                                  |
|------------------------------|--------------------------------------------------|
| 1                            | Burnham Park Hall                                |
| 2                            | Royal British Legion                             |
| 3                            | Working Men's Club                               |
| 4                            | Methodist Church Hall                            |
| 5                            | Youth Club                                       |
| 6                            | Burnham Library                                  |
| 7                            | United Reform Church                             |
| 8                            | Football Club                                    |
| Schools                      |                                                  |
| 9                            | St Peters School                                 |
| 10                           | Lent Rise School                                 |
| 11                           | Dropmore School (Not shown on map)               |
| 12                           | Burnham Grammar School                           |
| Day Nurseries                |                                                  |
| 13                           | Bee Happy Day Nursery                            |
| 14                           | Beeches Nursery                                  |
| 15                           | Old Station Nursery                              |
| 16                           | Burnham Montessori (Not shown on map)            |
| Sports/Youth/Leisure         |                                                  |
| 17                           | Football Club                                    |
| 18                           | Tennis Club                                      |
| 19                           | Bowls Club                                       |
| 20                           | Cricket Club                                     |
| 21                           | Burnham Park Playground                          |
| 22                           | Hag Hill Play Ground                             |
| 23                           | Stomping Ground Play Ground                      |
| 24                           | St Peters Play Ground                            |
| 25                           | Burnham Juniors Football Club (Not shown on map) |
| 26                           | 1 <sup>st</sup> Burnham & Hitcham Scout Group    |
| 27                           | Burnham Beeches Golf Club                        |
| 28                           | Lambourne Golf Club (Not shown on map)           |
| Health Facilities            |                                                  |
| 29                           | Burnham Health Centre                            |
| 30                           | Private Dentist – {my}dentist                    |
| 31                           | Private Dentist – Burnham Dental Practice        |
| 32                           | Private Dentist – The Dental Surgery             |
|                              | Idential Care Homes                              |
| 33                           | Burnham Lodge (Not shown on map)                 |
| 34                           | Nicholas House                                   |
| 35                           | Lent Rise Care Home                              |
|                              | cation Site at Risk                              |
| 36                           | Opendale School Site                             |